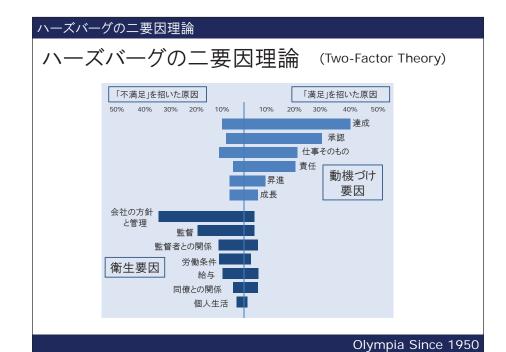

#### ハーズバーグの二要因理論

ハーズバーグの二要因理論 (Two-Factor Theory)

アメリカの心理学者、F.ハーズバーグによる研究。 人間の仕事における満足度は、ある特定の要因が 満たされると満足度が上がり、不足すると満足度が 下がるということではなく、「満足」に関わる要因 (動機付け要因)と「不満足」に関わる要因(衛生要因) は別のものであるとする考え方。

強い組織を作る人材育成法

Olympia Since 1950