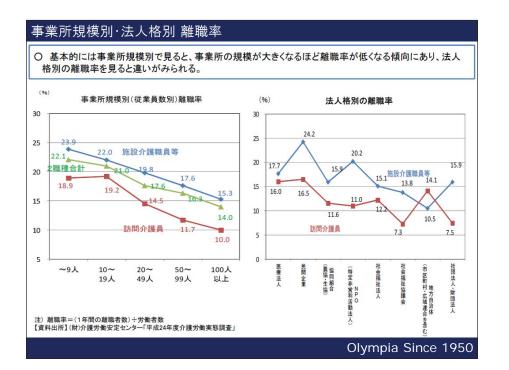

#### 離職率・採用率の状況 ○ 介護職員の離職率は、産業計と比べて、常勤労働者では高いが、短時間労働者では低くなっている。 ○ 産業計・介護職員ともに離職率は低下傾向にあるが、介護職員の離職率は低下傾向にある。 産業計と介護職員の採用率の比較 常勤労働者の 短時間労働者の 訪問介護員別 離職率·採用率 離職率·採用率 離職率・採用率の状況 23.3 15.9 15.5 14.3 14.2 14.8 10 -19年度 20年度 21年度 22年度 23年度 24年度 産業計と介護職員の離職率の比較 11.5 11.3 -→- 産業計 --- 介護職員 25 21.6 16.1 14.5 14.4 14.8 16.4 左側(濃い色):離職率 右側(薄い色):入職率 19年度 20年度 21年度 22年度 23年度 24年度 Olympia Since 1950