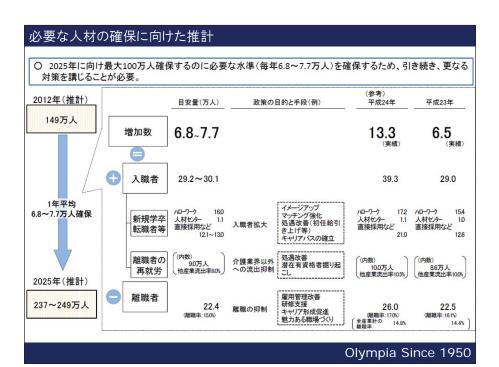

## 介護職員数の推移と見通し

○ 介護保険制度の施行後、介護職員数は増加し、12年間で約3倍となっている。また、2025年には、237~249 万人の介護職員が必要と推計されている。

|      | 平成12年度<br>(2000年度) | 平成24年度<br>(2012年度)<br>(推計値) | 平成27年度<br>(2015年度)<br>(推計値)             | 平成37年度<br>(2025年度)<br>(推計値) |
|------|--------------------|-----------------------------|-----------------------------------------|-----------------------------|
| 介護職員 | 55万人               | 149万人                       | 167~176万人 <sup>(注)</sup><br>(164~172万人) | 237~249万人<br>(218~229万人)    |

注) 平成27年度・平成37年度の数値は社会保障・税一体改革におけるサービス提供体制改革を前提とした改革シナリオによる。()内は現状をそのまま将来に当てはめた現状投影シナリオによる数値。

2015年、2025年の推計値に幅があるのは、非常勤比率の変動を見込んでいることによるもの。

【出典】厚生労働省「介護サービス施設・事業所調査」、「医療・介護に係る長期推計(平成24年3月)」

| (平成24年10月1日現在) |         | 訪問系          |              |        | 通所系             |              |        | 入所系          |              |        | 小規模多機能型<br>居宅介護など |              |       |                |                |
|----------------|---------|--------------|--------------|--------|-----------------|--------------|--------|--------------|--------------|--------|-------------------|--------------|-------|----------------|----------------|
|                | 合計      | 常勤           | 非常勤          | 合計     | 常勤              | 非常勤          | 合計     | 常勤           | 非常勤          | 合計     | 常勤                | 非常勤          | 合計    | 常勤             | 非常勤            |
| 介護<br>職員       | 153.2万人 | 93.0万人 60.7% | 60.2万人 39.3% | 43.8万人 | 12.8万人<br>29.2% | 30.1万人 68.7% | 28.1万人 | 16.0万人 56.9% | 12.1万人 43.1% | 77.4万人 | 61.6万人 79.6%      | 15.8万人 20.4% | 3.8万人 | 2.5万人<br>65.8% | 1.3万人<br>34.2% |