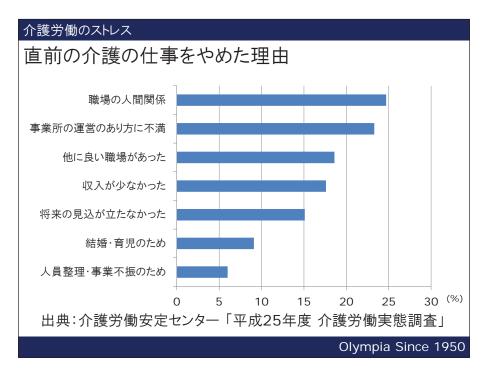

# なぜ、介護職は辞めるのか?

Olympia Since 1950

#### 平成25年度 介護労働実態調査(財団法人介護労働安定センター)

## 平成25年度 介護労働実態調査(財団法人介護労働安定センター)

- ①離職率(平成23年10月-平成24年9月):17.0% (16.1%) 採用率:23.3%(21.0%)。
- ②介護サービスに従事する従業員の過不足:「不足感」 (「大いに不足」+「不足」+「やや不足」)57.4% (53.1%)。「適当 |42.0%(46.1%)。
- ③介護サービスを運営する上での問題点: 「良質な人材の確保が難しい」53.0%(50.4%) 「今の介護報酬では人材の確保・定着のために十分な 賃金を払えない」46.4%(49.8%)
- ④介護職員処遇改善交付金を受け取った事業所の 経営面での対応状況:「一時金の支給」55.6%、 「諸手当の導入・引き上げ」44.1%、「基本給の引き 上げ」26.5%、「教育研修の充実」が20.9%

#### 介護労働実態調査(財団法人介護労働安定センター)

- ⑤月給者の所定内賃金:211,900円(216,086円)
- ⑥仕事を選んだ理由:「働きがいのある仕事だから」 54.9%(55.7%)
- ⑦労働条件等の不満

「仕事内容のわりに賃金が低い」43.3%(44.2%) 「人手が足りない」42.4%(40.2%) 「有給休暇が取りにくい」35.6%(36.1%) 「身体的負担が大きい(腰痛や体力に不安がある)」 30.0%(30.8%)