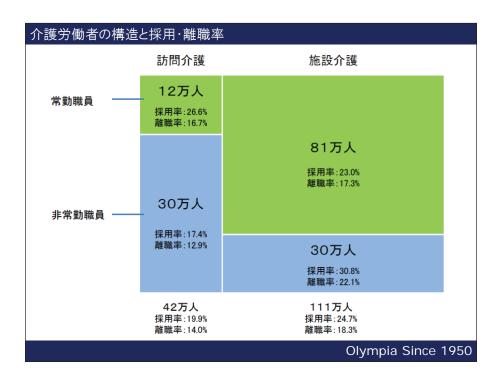

注) 平成27年度・平成37年度の数値は社会保障・税一体改革におけるサービス提供体制改革を前提とした改革シナリオによる。()内は現状をそのまま将来に当てはめた現状投影シナリオによる数値。

2015年、2025年の推計値に幅があるのは、非常勤比率の変動を見込んでいることによるもの。

【出典】厚生労働省「介護サービス施設・事業所調査」、「医療・介護に係る長期推計(平成24年3月)」

| (平成24年10月1日現在) |         | 訪問系          |              |        | 通所系             |              |        | 入所系          |              |        | 小規模多機能型<br>居宅介護など |              |       |                |                |
|----------------|---------|--------------|--------------|--------|-----------------|--------------|--------|--------------|--------------|--------|-------------------|--------------|-------|----------------|----------------|
|                | 合計      | 常勤           | 非常勤          | 合計     | 常勤              | 非常勤          | 合計     | 常勤           | 非常勤          | 合計     | 常勤                | 非常勤          | 合計    | 常勤             | 非常勤            |
| 介護<br>職員       | 153.2万人 | 93.0万人 60.7% | 60.2万人 39.3% | 43.8万人 | 12.8万人<br>29.2% | 30.1万人 68.7% | 28.1万人 | 16.0万人 56.9% | 12.1万人 43.1% | 77.4万人 | 61.6万人 79.6%      | 15.8万人 20.4% | 3.8万人 | 2.5万人<br>65.8% | 1.3万人<br>34.2% |

【出典】厚生労働省「平成24年介護サービス施設・事業所調査」