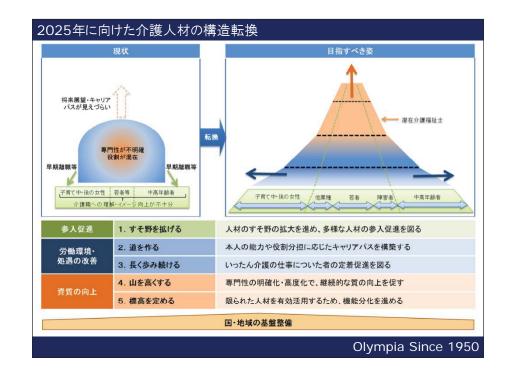

## 介護職員数の推移と見通し

○ 介護保険制度の施行後、介護職員数は増加し、12年間で約3倍となっている。また、2025年には、237~249 万人の介護職員が必要と推計されている。

|      | 平成12年度<br>(2000年度) | 平成24年度<br>(2012年度)<br>(推計値) | 平成27年度<br>(2015年度)<br>(推計値)             | 平成37年度<br>(2025年度)<br>(推計値) |
|------|--------------------|-----------------------------|-----------------------------------------|-----------------------------|
| 介護職員 | 55万人               | 149万人                       | 167~176万人 <sup>(注)</sup><br>(164~172万人) | 237~249万人<br>(218~229万人)    |

#### 離職率・採用率の状況 ○ 介護職員の離職率は、産業計と比べて、常勤労働者では高いが、短時間労働者では低くなっている。 ○ 産業計・介護職員ともに離職率は低下傾向にあるが、介護職員の離職率は低下傾向にある。 産業計と介護職員の採用率の比較 常勤労働者の 短時間労働者の 訪問介護員別 離職率·採用率 離職率·採用率 離職率・採用率の状況 23.3 15.9 15.5 14.3 14.2 14.8 10 -19年度 20年度 21年度 22年度 23年度 24年度 産業計と介護職員の離職率の比較 11.5 11.3 -→- 産業計 --- 介護職員 25 21.6 16.1 14.5 14.4 14.8 16.4 左側(濃い色):離職率 右側(薄い色):入職率 19年度 20年度 21年度 22年度 23年度 24年度 Olympia Since 1950