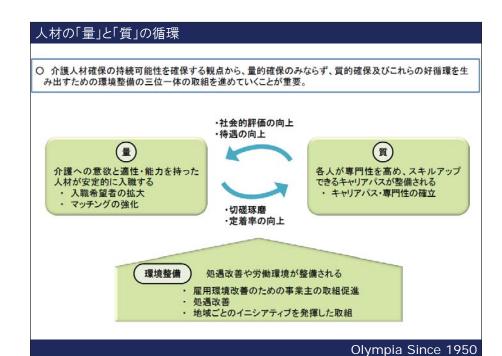

## 介護職員数の推移と見通し

○ 介護保険制度の施行後、介護職員数は増加し、12年間で約3倍となっている。また、2025年には、237~249 万人の介護職員が必要と推計されている。

|      | 平成12年度<br>(2000年度) | 平成24年度<br>(2012年度)<br>(推計値) | 平成27年度<br>(2015年度)<br>(推計値)             | 平成37年度<br>(2025年度)<br>(推計値) |
|------|--------------------|-----------------------------|-----------------------------------------|-----------------------------|
| 介護職員 | 55万人               | 149万人                       | 167~176万人 <sup>(注)</sup><br>(164~172万人) | 237~249万人<br>(218~229万人)    |

#### 離職率・採用率の状況 ○ 介護職員の離職率は、産業計と比べて、常勤労働者では高いが、短時間労働者では低くなっている。 ○ 産業計・介護職員ともに離職率は低下傾向にあるが、介護職員の離職率は低下傾向にある。 産業計と介護職員の採用率の比較 常勤労働者の 短時間労働者の 訪問介護員別 離職率·採用率 離職率·採用率 離職率・採用率の状況 23.3 15.9 15.5 14.3 14.2 14.8 10 -19年度 20年度 21年度 22年度 23年度 24年度 産業計と介護職員の離職率の比較 11.5 11.3 -→- 産業計 --- 介護職員 25 21.6 16.1 14.5 14.4 14.8 16.4 左側(濃い色):離職率 右側(薄い色):入職率 19年度 20年度 21年度 22年度 23年度 24年度 Olympia Since 1950

## 介護職員の賃金(常勤労働者)

○ 介護分野の平均賃金の水準は産業計の平均賃金と比較して低く、勤続年数が短い傾向にある。

## 介護職員の賃金(初任給)

〇 全産業と比較して、福祉施設介護員の初任給は高卒程度(~19歳)、短大・大卒程度(20~24歳)のいずれも低い傾向にある。