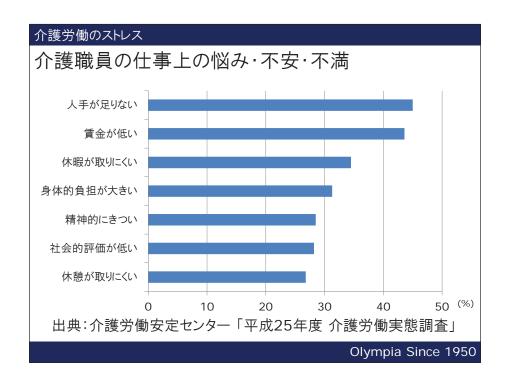

## 平成25年度 介護労働実態調査(財団法人介護労働安定センター)

- ①離職率(平成23年10月-平成24年9月):17.0% (16.1%) 採用率:23.3%(21.0%)。
- ②介護サービスに従事する従業員の過不足:「不足感」 (「大いに不足」+「不足」+「やや不足」)57.4% (53.1%)。「適当 |42.0%(46.1%)。
- ③介護サービスを運営する上での問題点: 「良質な人材の確保が難しい」53.0%(50.4%) 「今の介護報酬では人材の確保・定着のために十分な 賃金を払えない」46.4%(49.8%)
- ④介護職員処遇改善交付金を受け取った事業所の 経営面での対応状況:「一時金の支給」55.6%、 「諸手当の導入・引き上げ」44.1%、「基本給の引き 上げ」26.5%、「教育研修の充実」が20.9%

#### 介護労働実態調査(財団法人介護労働安定センター)

- ⑤月給者の所定内賃金:211,900円(216,086円)
- ⑥仕事を選んだ理由:「働きがいのある仕事だから」 54.9%(55.7%)
- ⑦労働条件等の不満

「仕事内容のわりに賃金が低い」43.3%(44.2%) 「人手が足りない」42.4%(40.2%) 「有給休暇が取りにくい」35.6%(36.1%) 「身体的負担が大きい(腰痛や体力に不安がある)」 30.0%(30.8%)