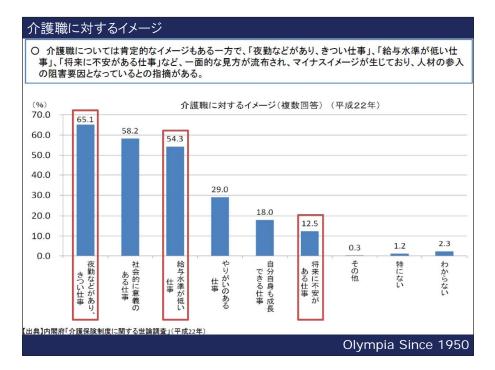

## 平成25年度 介護労働実態調査(財団法人介護労働安定センター)

- ①離職率(平成23年10月-平成24年9月):17.0% (16.1%) 採用率:23.3%(21.0%)。
- ②介護サービスに従事する従業員の過不足:「不足感」 (「大いに不足」+「不足」+「やや不足」)57.4% (53.1%)。「適当 |42.0%(46.1%)。
- ③介護サービスを運営する上での問題点: 「良質な人材の確保が難しい」53.0%(50.4%) 「今の介護報酬では人材の確保・定着のために十分な 賃金を払えない」46.4%(49.8%)
- ④介護職員処遇改善交付金を受け取った事業所の 経営面での対応状況:「一時金の支給」55.6%、 「諸手当の導入・引き上げ」44.1%、「基本給の引き 上げ」26.5%、「教育研修の充実」が20.9%